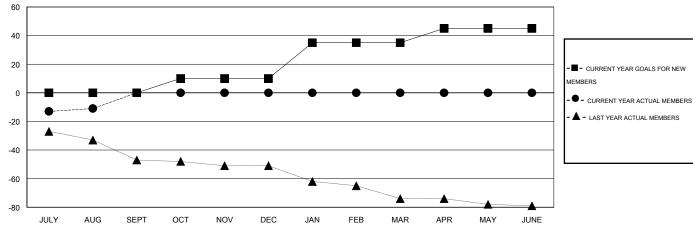

0

|               |                  | Clubs               | Members                    |                             |               |                    |                                  |  |
|---------------|------------------|---------------------|----------------------------|-----------------------------|---------------|--------------------|----------------------------------|--|
|               | RESU             | LTS FOR 2014-2015   | RESULTS FOR 2014-2015      |                             |               |                    |                                  |  |
| QUARTER       | NEW CLUB<br>GOAL | ACTUAL NEW<br>CLUBS | ACTUAL<br>DROPPED<br>CLUBS | ACTUAL NET<br>GAIN/<br>LOSS | QUARTER       | NEW MEMBER<br>GOAL | ACTUAL TOTAL<br>MEMBERS<br>ADDED |  |
| JULY/AUG/SEPT | 0                | 0                   | 0                          | 0                           | JULY/AUG/SEPT | 0                  | 23                               |  |
| OCT/NOV/DEC   | 0                | 0                   | 0                          | 0                           | OCT/NOV/DEC   | 10                 | 0                                |  |
| JAN/FEB/MAR   | 1                | 0                   | 0                          | 0                           | JAN/FEB/MAR   | 25                 | 0                                |  |
| APR/MAY/JUNE  | 0                | 0                   | 0                          | 0                           | APR/MAY/JUNE  | 10                 | 0                                |  |
|               |                  |                     |                            |                             |               |                    |                                  |  |

## GOALS AND ACTUAL NEW CLUBS CUMULATIVE

| DROPPED CLUBS: 0  DROPPED MEMBERS |              | 13 CLUBS OF 46 ADDED 1 OR MORE NEW MEMBERS | GENDER DISTRIBU<br>MALE<br>FEMALE     | 940 (78.33%)<br>260 (21.67%) |           |
|-----------------------------------|--------------|--------------------------------------------|---------------------------------------|------------------------------|-----------|
| DECEASED CLUB CANCELLED OTHER     | 2<br>0<br>32 | CLICK HERE FOR HEALTH ASSESSMENT DATA      | FAMILY UNIT MEMBERS HEAD OF HOUSEHOLD |                              | 173<br>86 |
| TOTAL                             | 34           |                                            | NON-HEAD OF HOUSEHOLD                 |                              | 87        |